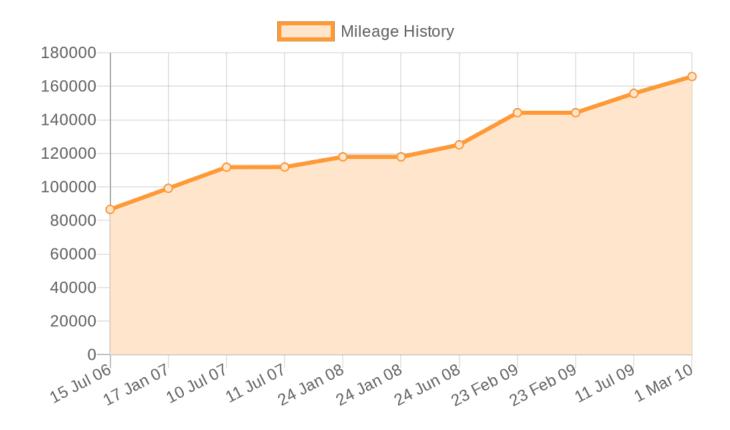

Vehicle mileage check for XXXXXXX E270 CDI AVANTGARDE AUTO (2003 BLACK). Following is the overview of the car mileage check and the list of mileage registered during MOT tests for this vehicle.

| Odometer Unit               | Miles                                                                    |
|-----------------------------|--------------------------------------------------------------------------|
| Last Registered Mileage     | 165,813                                                                  |
| Last Registeration Date     | <b>1 Mar 2010</b> (13 years, 8 months and 19 days ago until 20 Nov 2023) |
| First Registeration Date    | <b>15 Jul 2006</b> (17 years, 4 months and 5 days ago until 20 Nov 2023) |
| Total Mileage Registrations |                                                                          |
| Mileage Issues              | NO                                                                       |

| Reg #   | Registration Date/Time    | Mileage       |
|---------|---------------------------|---------------|
| Reg # 1 | 15 July 2006, 3:08 pm     | 86,604 Miles  |
| Reg # 2 | 17 January 2007, 11:45 am | 99,165 Miles  |
| Reg # 3 | 10 July 2007, 1:42 pm     | 111,765 Miles |

| Reg #    | Registration Date/Time    | Mileage       |
|----------|---------------------------|---------------|
| Reg # 4  | 11 July 2007, 10:17 am    | 111,844 Miles |
| Reg # 5  | 24 January 2008, 10:31 am | 117,894 Miles |
| Reg # 6  | 24 January 2008, 10:31 am | 117,894 Miles |
| Reg # 7  | 24 June 2008, 1:02 pm     | 125,126 Miles |
| Reg # 8  | 23 February 2009, 4:36 pm | 144,237 Miles |
| Reg # 9  | 23 February 2009, 4:36 pm | 144,237 Miles |
| Reg # 10 | 11 July 2009, 2:48 pm     | 155,736 Miles |
| Reg # 11 | 1 March 2010, 11:32 am    | 165,813 Miles |